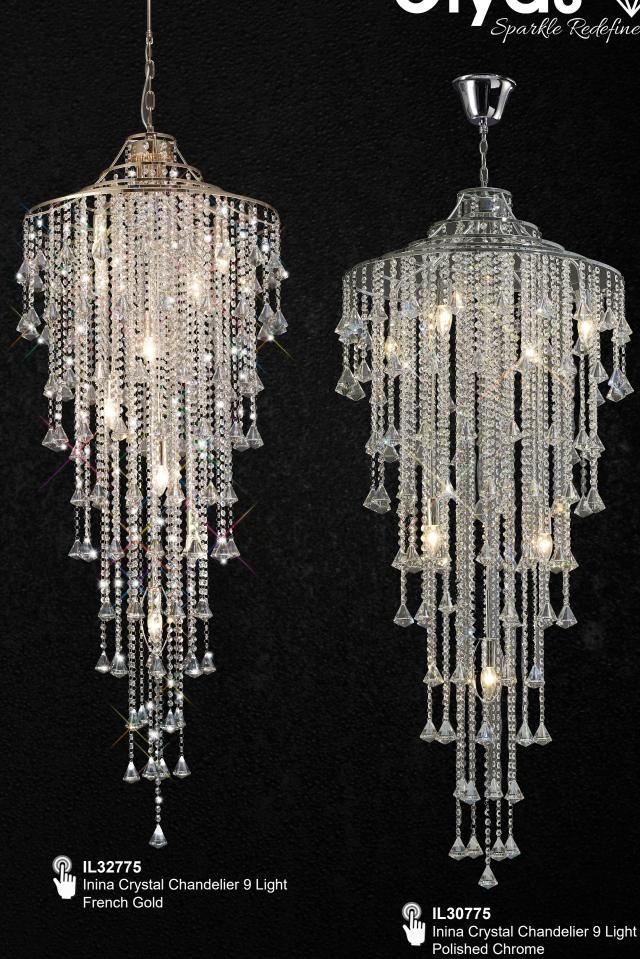

「二十二人」

A STATE

N.

ML (

1

FOR

1.0

A flagship range of fittings that are dressed with an excessive amount of high quality crystal. Suspended from a Polished Chrome or French Gold framework are strands of clear octagon crystals supporting a larger clear crystal prism. The sheer quantity of crystal faces within any of the lnina fixtures, create an immense amount of sparkle and spectral colour.

IL32773 Inina Crystal Chandelier 9 Light French Gold

P

IL30773 Inina Crystal Chandelier 9 Light Polished Chrome

IL32776 Inina Crystal Chandelier 15 Light