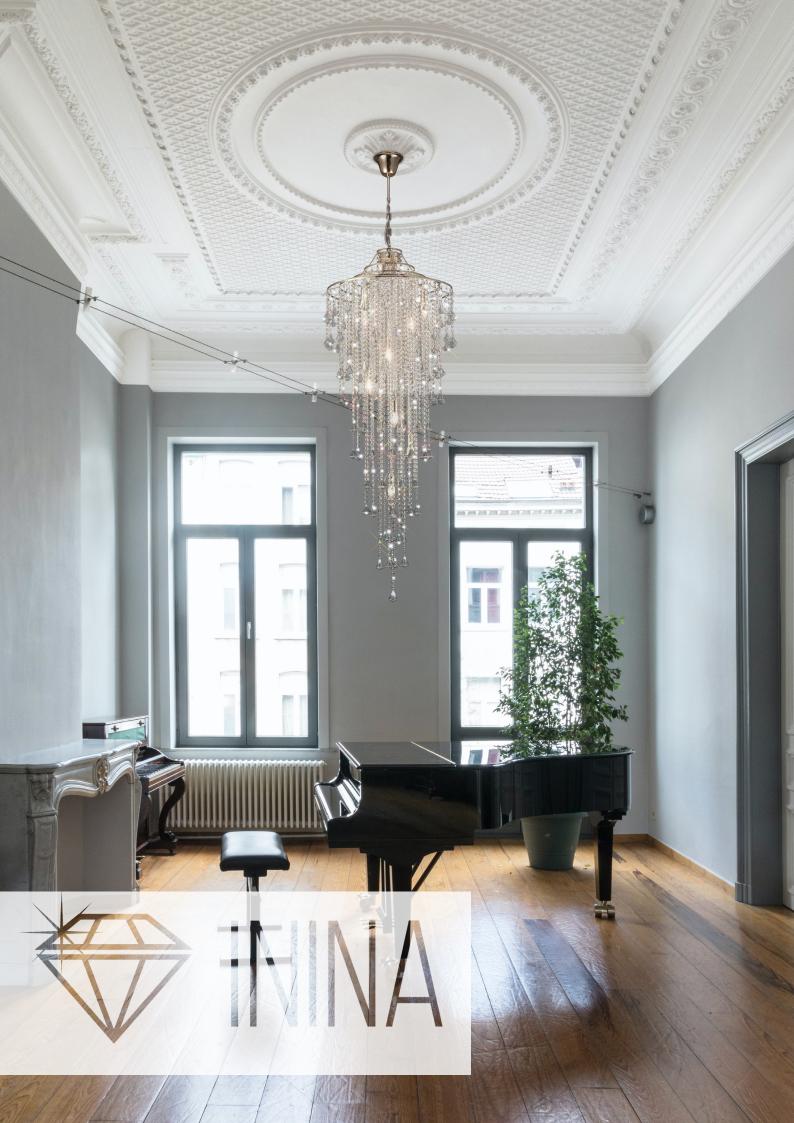

「二十二人」

A STATE

N.

ML (

1

FOR

1.0

A flagship range of fittings that are dressed with an excessive amount of high quality crystal. Suspended from a Polished Chrome or French Gold framework are strands of clear octagon crystals supporting a larger clear crystal prism. The sheer quantity of crystal faces within any of the lnina fixtures, create an immense amount of sparkle and spectral colour.

Click on an image below to view that product

**IL30770** Inina Crystal Ceiling 4 Light Polished Chrome

**IL32770** Inina Crystal Ceiling 4 Light French Gold

BACK TO CONTENTS >

IL30772 Inina Crystal Chandelier 7 Light Polished Chrome