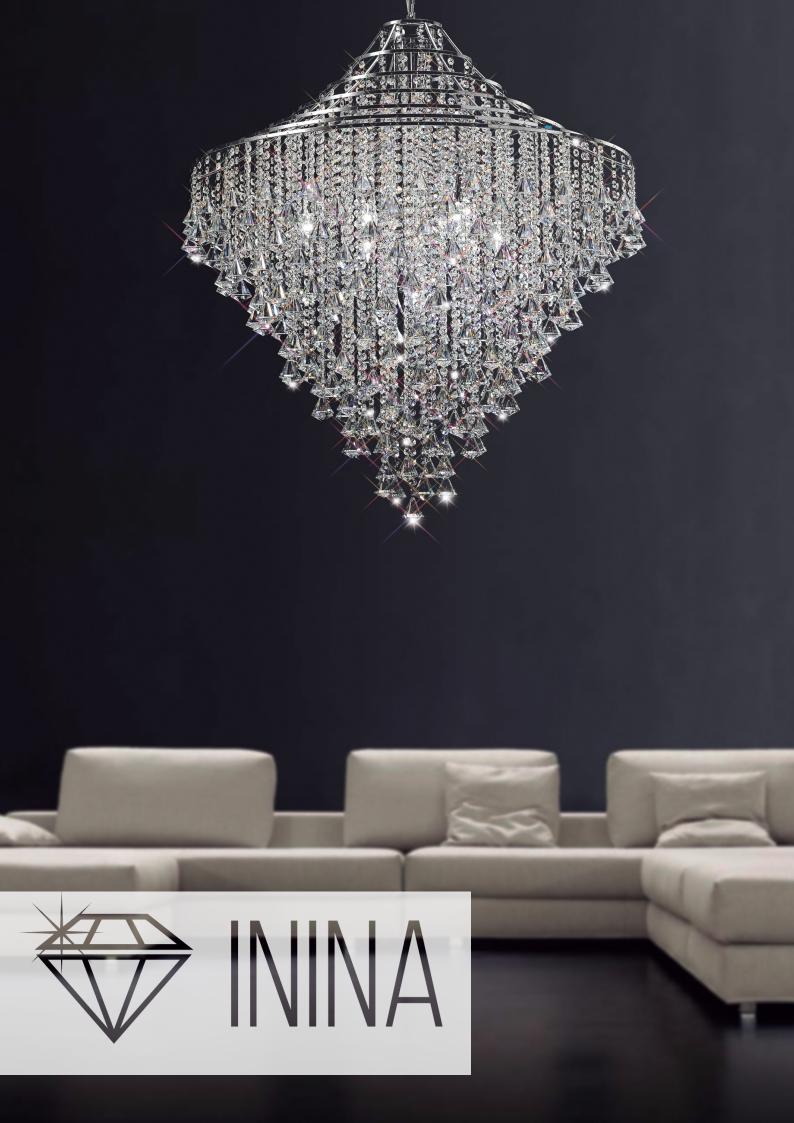

「二十二人」

A STATE

N.

ML (

1

FOR

1.0

A flagship range of fittings that are dressed with an excessive amount of high quality crystal. Suspended from a Polished Chrome or French Gold framework are strands of clear octagon crystals supporting a larger clear crystal prism. The sheer quantity of crystal faces within any of the lnina fixtures, create an immense amount of sparkle and spectral colour.