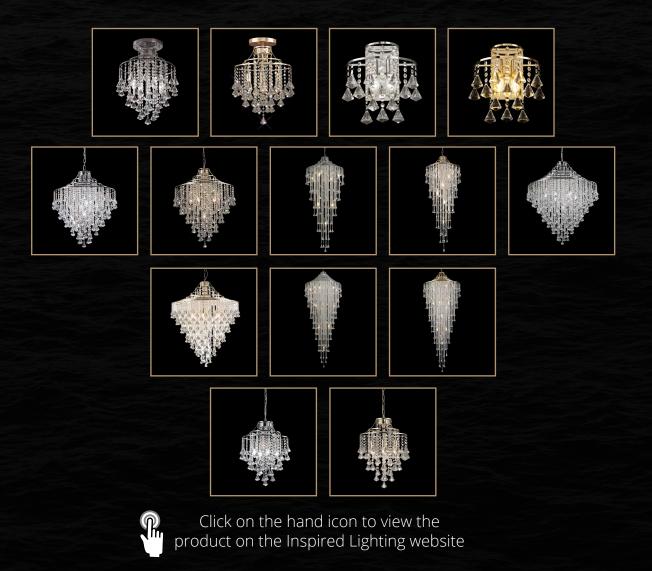

Click on an image below to view that product

**IL30770** Inina Crystal Ceiling 4 Light Polished Chrome

**IL32770** Inina Crystal Ceiling 4 Light French Gold

BACK TO CONTENTS >

IL30772 Inina Crystal Chandelier 7 Light Polished Chrome

IL32773 Inina Crystal Chandelier 9 Light French Gold

P

IL30773 Inina Crystal Chandelier 9 Light Polished Chrome

IL32776 Inina Crystal Chandelier 15 Light