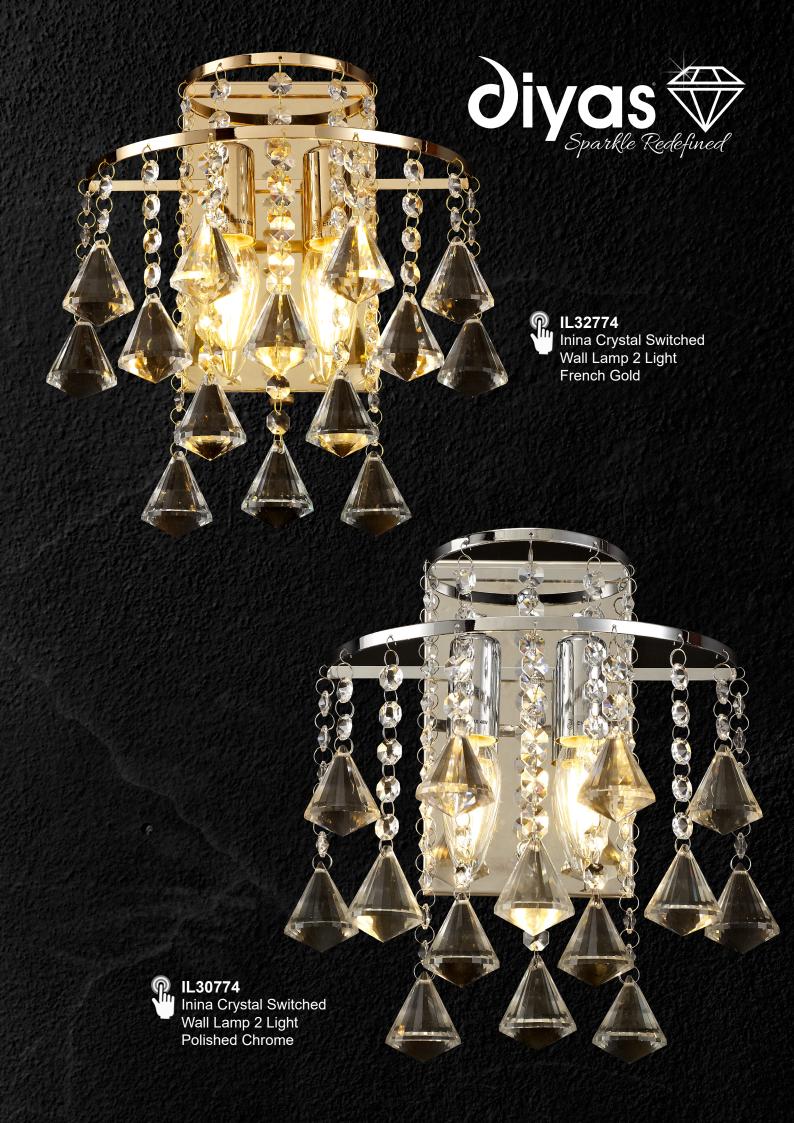

「二十二人」

A STATE

N.

ML (

1

FOR

1.0

A flagship range of fittings that are dressed with an excessive amount of high quality crystal. Suspended from a Polished Chrome or French Gold framework are strands of clear octagon crystals supporting a larger clear crystal prism. The sheer quantity of crystal faces within any of the lnina fixtures, create an immense amount of sparkle and spectral colour.

Click on an image below to view that product

**IL30770** Inina Crystal Ceiling 4 Light Polished Chrome

**IL32770** Inina Crystal Ceiling 4 Light French Gold

BACK TO CONTENTS >

IL30772 Inina Crystal Chandelier 7 Light Polished Chrome

IL32773 Inina Crystal Chandelier 9 Light French Gold

P

IL30773 Inina Crystal Chandelier 9 Light Polished Chrome

IL32776 Inina Crystal Chandelier 15 Light