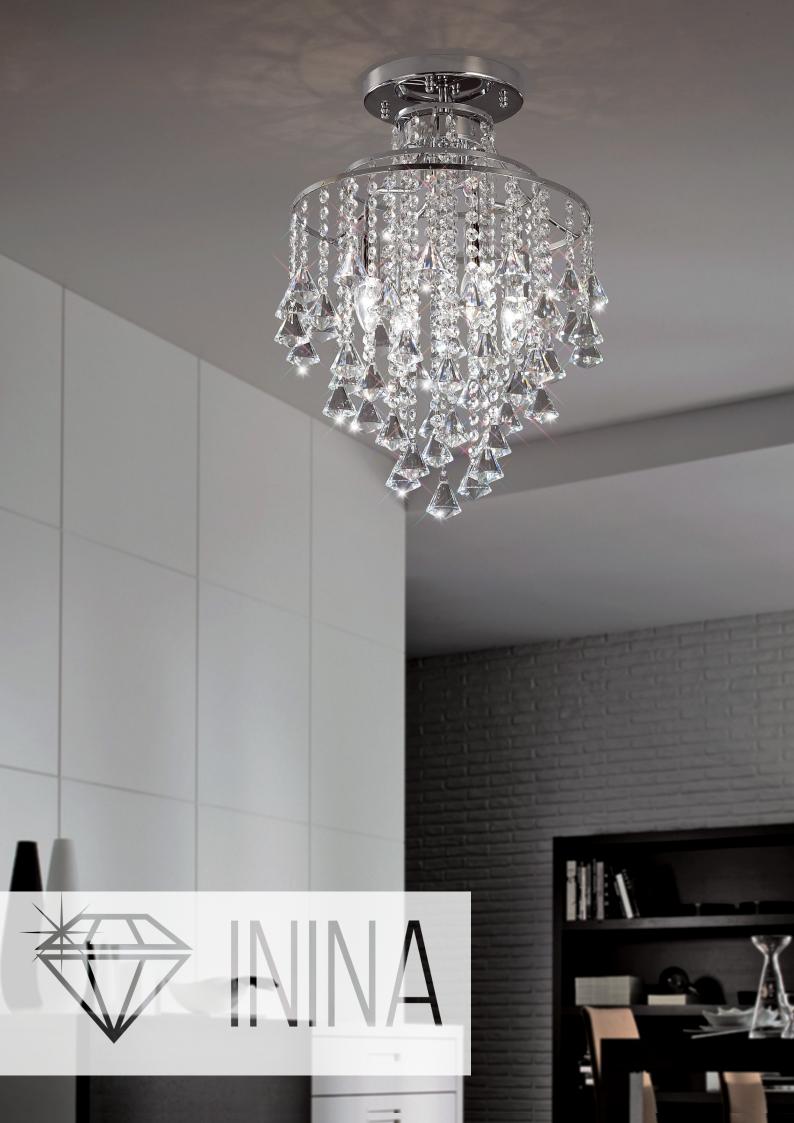

「二十二人」

A STATE

N.

ML (

1

FOR

1.0

A flagship range of fittings that are dressed with an excessive amount of high quality crystal. Suspended from a Polished Chrome or French Gold framework are strands of clear octagon crystals supporting a larger clear crystal prism. The sheer quantity of crystal faces within any of the lnina fixtures, create an immense amount of sparkle and spectral colour.

Click on an image below to view that product

**IL30770** Inina Crystal Ceiling 4 Light Polished Chrome

**IL32770** Inina Crystal Ceiling 4 Light French Gold

BACK TO CONTENTS >

IL30772 Inina Crystal Chandelier 7 Light Polished Chrome