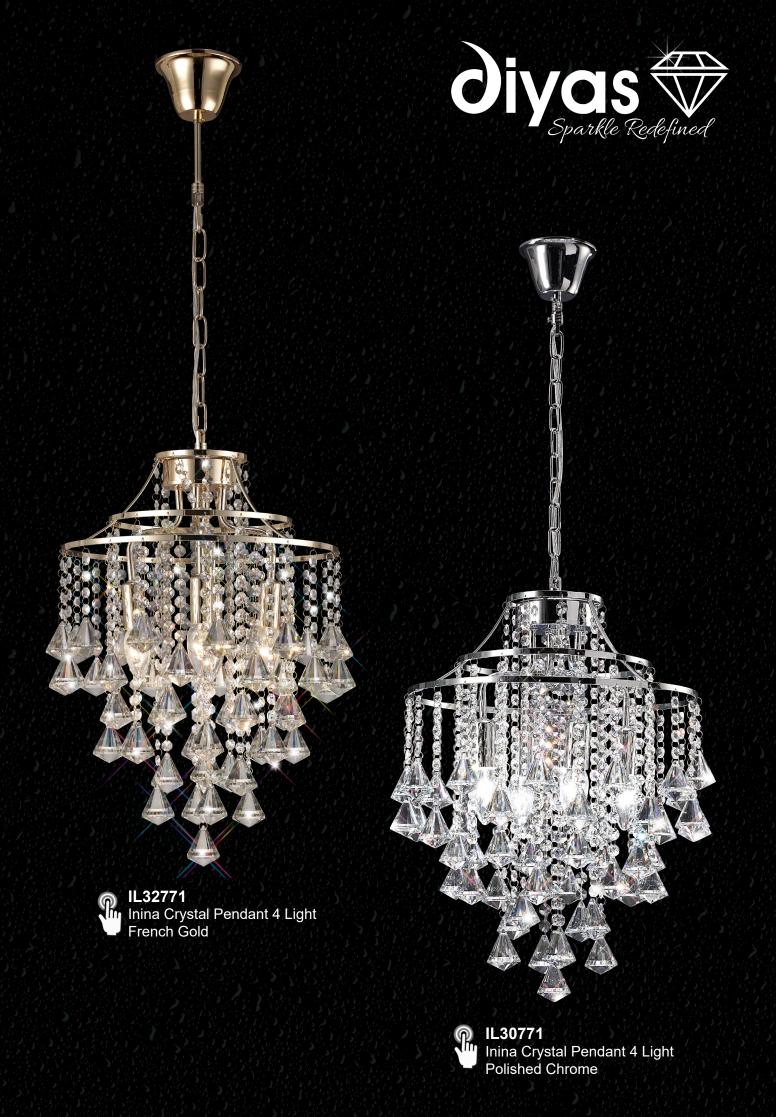

「二十二人」

A STATE

N.

ML (

1

FOR

1.0

A flagship range of fittings that are dressed with an excessive amount of high quality crystal. Suspended from a Polished Chrome or French Gold framework are strands of clear octagon crystals supporting a larger clear crystal prism. The sheer quantity of crystal faces within any of the lnina fixtures, create an immense amount of sparkle and spectral colour.

Click on an image below to view that product

**IL30770** Inina Crystal Ceiling 4 Light Polished Chrome

**IL32770** Inina Crystal Ceiling 4 Light French Gold

BACK TO CONTENTS >

IL30772 Inina Crystal Chandelier 7 Light Polished Chrome