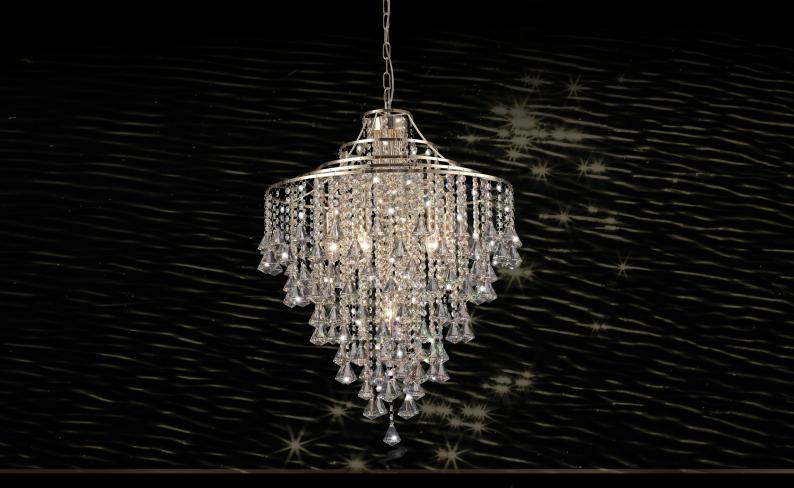

「二十二人」

A STATE

N.

ML (

1

FOR

1.0

A flagship range of fittings that are dressed with an excessive amount of high quality crystal. Suspended from a Polished Chrome or French Gold framework are strands of clear octagon crystals supporting a larger clear crystal prism. The sheer quantity of crystal faces within any of the lnina fixtures, create an immense amount of sparkle and spectral colour.

Click on an image below to view that product

**IL30770** Inina Crystal Ceiling 4 Light Polished Chrome

**IL32770** Inina Crystal Ceiling 4 Light French Gold

BACK TO CONTENTS >

IL30772 Inina Crystal Chandelier 7 Light Polished Chrome

IL32773 Inina Crystal Chandelier 9 Light French Gold

P

IL30773 Inina Crystal Chandelier 9 Light Polished Chrome

IL32776 Inina Crystal Chandelier 15 Light