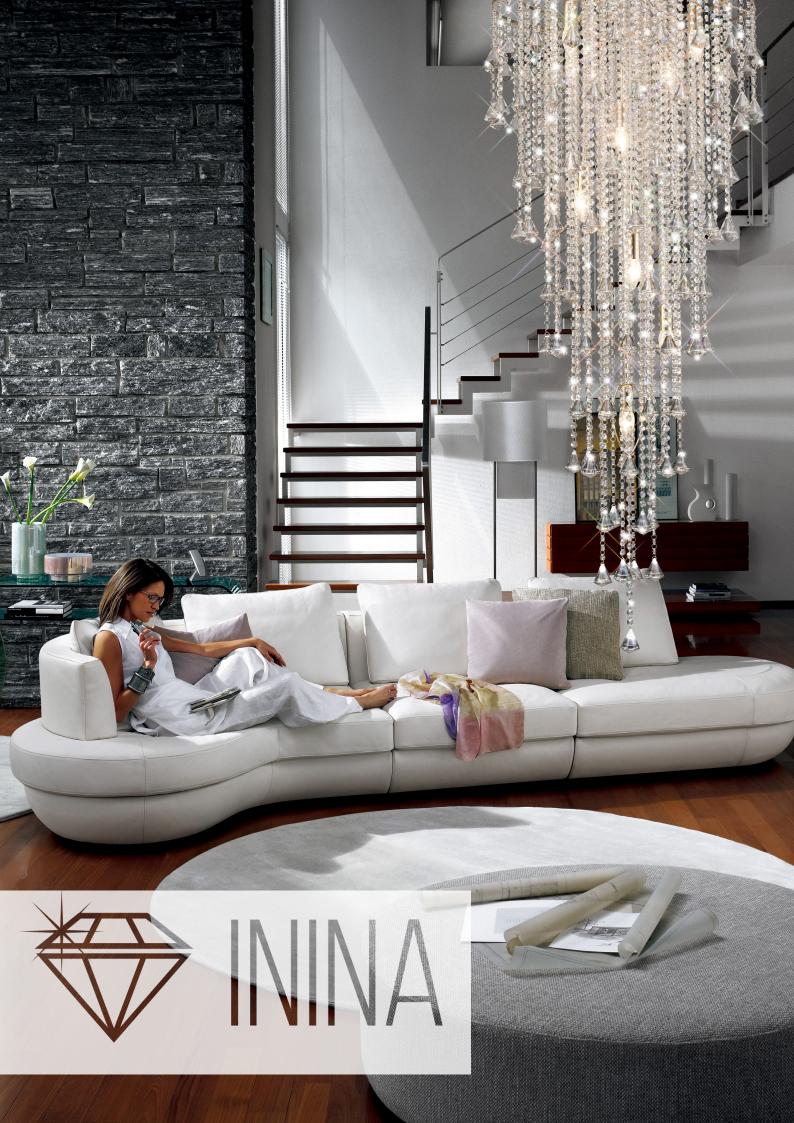

「二十二人」

A STATE

N.

ML (

1

FOR

1.0

A flagship range of fittings that are dressed with an excessive amount of high quality crystal. Suspended from a Polished Chrome or French Gold framework are strands of clear octagon crystals supporting a larger clear crystal prism. The sheer quantity of crystal faces within any of the lnina fixtures, create an immense amount of sparkle and spectral colour.