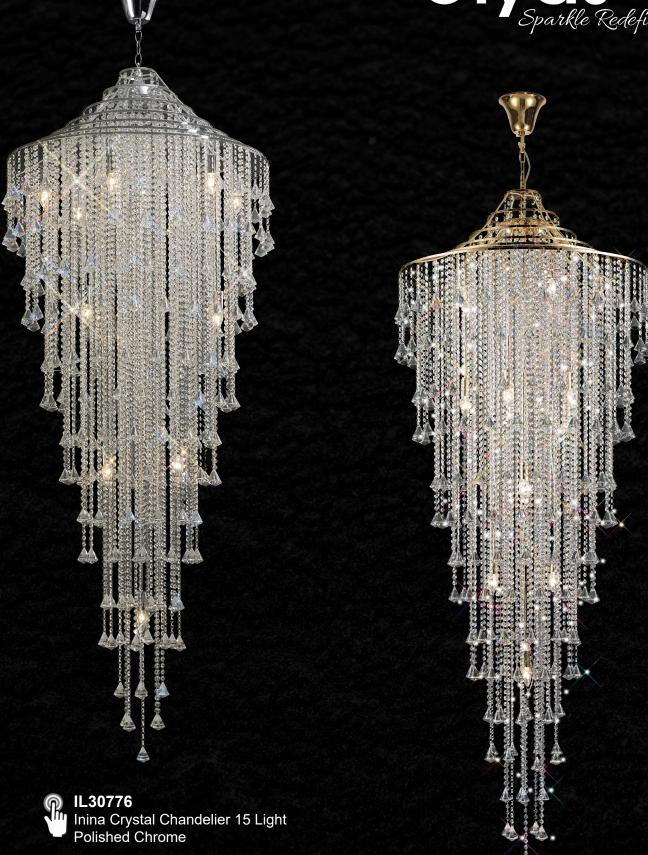

「二十二人」

A STATE

N.

ML (

1

FOR

1.0

A flagship range of fittings that are dressed with an excessive amount of high quality crystal. Suspended from a Polished Chrome or French Gold framework are strands of clear octagon crystals supporting a larger clear crystal prism. The sheer quantity of crystal faces within any of the lnina fixtures, create an immense amount of sparkle and spectral colour.

Click on an image below to view that product

**IL30770** Inina Crystal Ceiling 4 Light Polished Chrome

**IL32770** Inina Crystal Ceiling 4 Light French Gold

BACK TO CONTENTS >

IL30772 Inina Crystal Chandelier 7 Light Polished Chrome

IL32773 Inina Crystal Chandelier 9 Light French Gold

P

IL30773 Inina Crystal Chandelier 9 Light Polished Chrome

IL32776 Inina Crystal Chandelier 15 Light